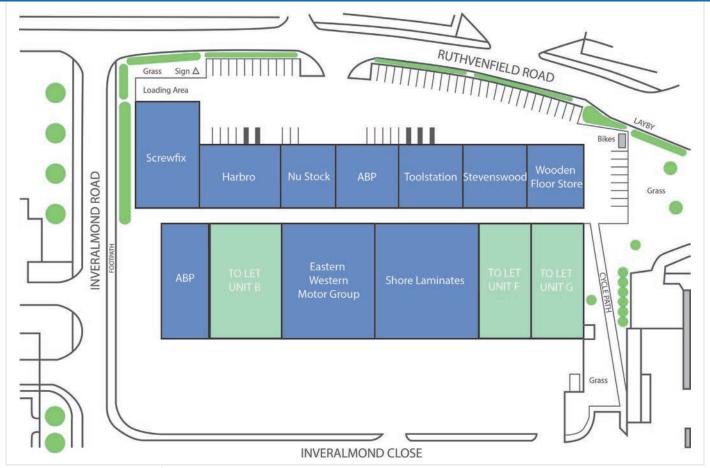

The units form part of Inveralmond Trade Park which includes occupiers such as Screwfix, Harbro, DHL Parcels, Shore Laminates, Toolstation, Stevenswood and Eastern Western Motor Group. Nearby occupiers include Marks & Spencer, Aldi, Arnold Clark, Tiso, Stagecoach and Tayside Contracts.

## **DESCRIPTION**

Inveralmond Trade Park comprises a total 20 units. The units have a steel portal frame construction with concrete floors, block in-fill walls to dado height and externally clad in profile sheeting above.

Units B, F and G have minimum eaves height of 3.9 metres. Unit B benefits from a secure yard.

Please contact us:

EUAN CAMPBELL Tel: 01764 686011 Mob: 07941 152446 Email: euan.campbell@ rosscoproperties.co.uk

# **AVAILABLE UNITS**

| Unit | Sq ft | Rent    | RV      | Insurance | EPC rating |
|------|-------|---------|---------|-----------|------------|
| В    | 8578  | £54,000 | £26,900 | £1339.50  | С          |
| F    | 5770  | £36,000 | £21,800 | £893      | С          |
| G    | 5782  | £36,000 | £21,900 | £893      | С          |