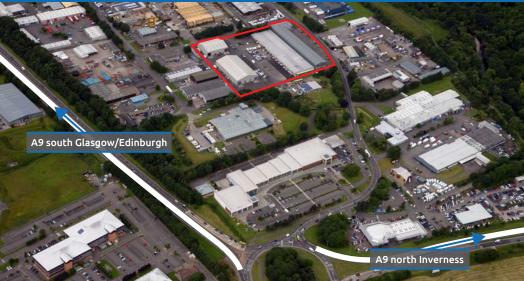

The city has a resident population of approximately 45,000 and is the principal city of the Perth and Kinross district.

The subject premises are located to the north west of the city within Inveralmond Industrial Estate which is an important and established trading estate. The area is a key business location sitated adjacent to the A9 western bypass with direct access to the local and national road network beyond.

The units form part of Inveralmond Trade Park which includes occupiers such as Screwfix, Harbro, DHL Parcels, Shore Laminates, Toolstation, Stevenswood and Eastern Western Motor Group. Nearby occupiers include Marks & Spencer, Aldi, Arnold Clark, Tiso, Stagecoach and Tayside Contracts.